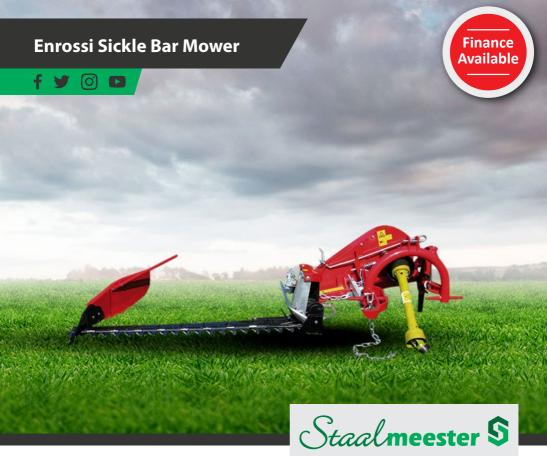

Ideal for small farms. Built to adapt to any type of land. The double action cutter bar ensures a sharp clean cut on any type of grass. The safety breakaway bar helps protect the cutter from obstructions in the field.

The high speed cutting systems ensure a clean cut of the product. The sickle bar mowers have an allowable cut from - 45° to + 90°, respect to the horizontal plan, to allow the mowing of hedges, ditches, banks, etc. The double action cutter bar ensures a sharp clean cut on any type of grass. Three Point Hitch with double action cutter bar. All bars are equipped with automatic safety release to protect the bar from any obstacles. The compactness of the sickle bar mower allows working with low-power tractors ensuring money savings as well as productivity.

Standard production equipment: cardan shaft, spare blade and blade protection.