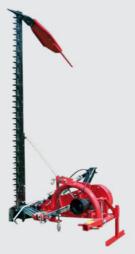

Ideal for small farms. Built to adapt to any type of land. The double action cutter bar ensures a sharp clean cut on any type of grass. The safety breakaway bar helps protect the cutter from obstructions in the field.

The high speed cutting systems ensure a clean cut of the product. The sickle bar mowers have an allowable cut from - 45° to + 90°, respect to the horizontal plan, to allow the mowing of hedges, ditches, banks, etc. The double action cutter bar ensures a sharp clean cut on any type of grass. Three Point Hitch with double action cutter bar. All bars are equipped with automatic safety release to protect the bar from any obstacles. The compactness of the sickle bar mower allows working with low-power tractors ensuring money savings as well as productivity.

Standard production equipment: cardan shaft, spare blade and blade protection.