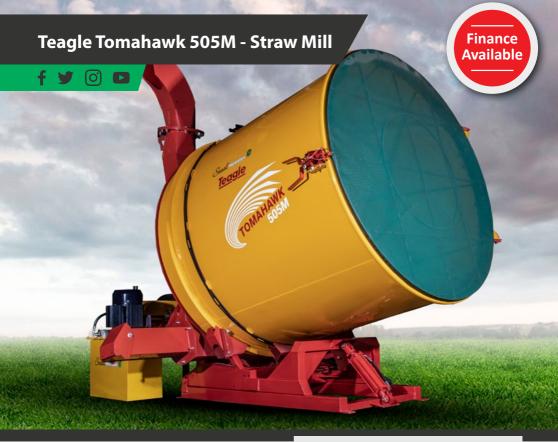

Round, square and big pack bale shredder/hammer mill – any bale, any shape, any size, anywhere!

## **FEATURES:**

Giraffe Chutes to deliver over feed barriers, walls, etc.

## **OPTIONAL:**

- Remote Control of deflector flaps manual or hydraulic
- Castor Wheels can be fitted onto the rear of the machine to give extra stability where tractor front weight is marginal. Wheels swivel for easy steering.
- Drum Extensions of varying lengths to give drums of up to 2.4 m long.
- Hydraulic Flow Control Valve to control drum speed where tractor hydraulic output is high.
- Various Chute Options are available to special order, tailor-made to your requirements.
- 5 x different screens (15, 21, 28, 38 mm & slotted).